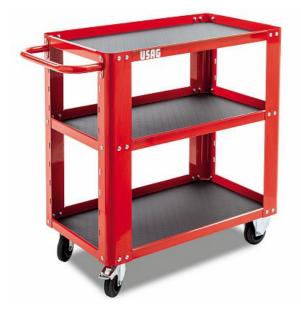

## THREE-SHELF UTILITY CHART

### PROMO

- Model with 3 shelves 770x448 mm
- Shelves covered by 2 mm ABS mats
- 37 mm anti-fall edges on all 3 shelves
- Steel handle Ø 25 mm
- Two fixed and two swivelling (Ø 100 mm),one of which has a brake
- Supplied disassembled
- Maximum loading capacity: 200 Kg
- Frame painted, colour red RAL 3020

### **Family details**

| Code      | LxPxH mm    | 🛔 Weight kg | Quantity for packaging |
|-----------|-------------|-------------|------------------------|
| U05040004 | 901x452x849 | 25          | 1                      |